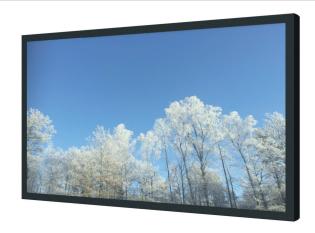

# WALL CASING EASY 65" Landscape

HI-ND wall casing EASY is designed to give a professional signage feeling. Different models in landscape and portrait mode to allow airflow from top to bottom as only the sides are covered completely to the wall. There is space for power plugs inside. Available in black and white as standard but custom colors and materials like brass and stainless steel can be ordered upon request.

### PART NO AND DESCRIPTION

WC6500-0201-01 Wall Casing EASY 65", White WC6500-0201-02 Wall Casing EASY 65", Black