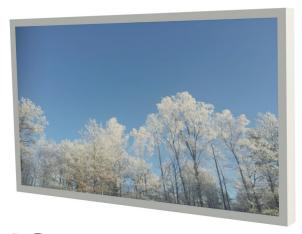

# WALL CASING EASY 65" Landscape

HI-ND wall casing EASY is designed to give a professional signage feeling. Different models in landscape and portrait mode to allow airflow from top to bottom as only the sides are covered completely to the wall. There is space for power plugs inside. Available in black and white as standard but custom colors and materials like brass and stainless steel can be ordered upon request.

### PART NO AND DESCRIPTION

WC6500-0201-01 Wall Casing EASY 65", White WC6500-0201-02 Wall Casing EASY 65", Black