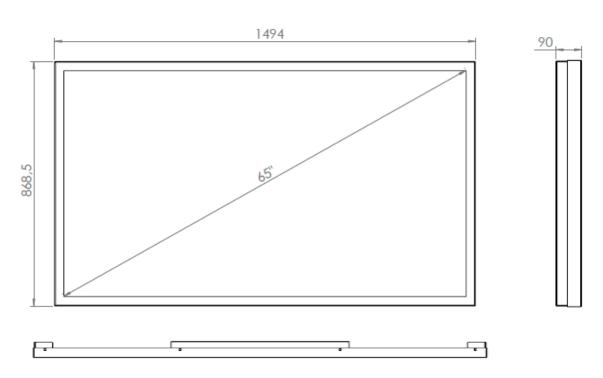

# WALL CASING EASY 65" Landscape

HI-ND wall casing EASY is designed to give a professional signage feeling. Different models in landscape and portrait mode to allow airflow from top to bottom as only the sides are covered completely to the wall. There is space for power plugs inside. Available in black and white as standard but custom colors and materials like brass and stainless steel can be ordered upon request.





# **TECHNICAL DRAWING**





# **SPECIFICATION**

#### **FEATURES**

- Designed for displays from Samsung QMC and LG UM5N-E, UH5N-E
- Space for computer and power plugs inside
- · Optimized air ventilation for landscape mode
- Wall mount included
- Available in different colors and materials

## **MATERIALS**

Powder coated metal

#### **DISPLAY OPTIONS**

VESA 200x200 / 300x300

### POWDER COATING OPTIONS

Black, RAL 9005str White, RAL 9003str Custom color upon request

### PART NO AND DESCRIPTION

WC6500-0201-01 Wall Casing EASY 65", White WC6500-0201-02 Wall Casing EASY 65", Black